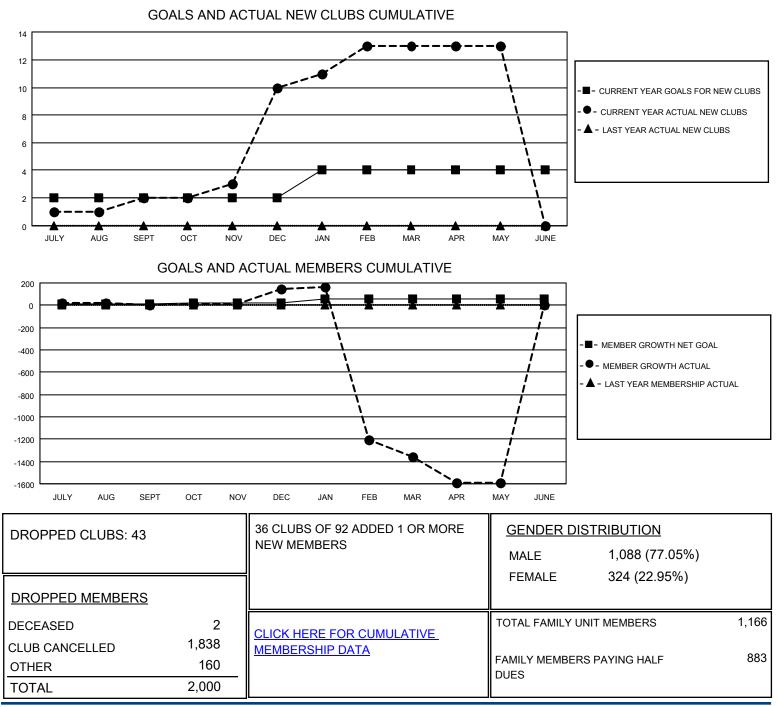

## LOCATION REP OF BANGLADESH

District 315A3

Results as of: 5/31/2021

| Clubs                 |               |           |               | Members               |                        |                         |                                                    |
|-----------------------|---------------|-----------|---------------|-----------------------|------------------------|-------------------------|----------------------------------------------------|
| RESULTS FOR 2020-2021 |               |           |               | RESULTS FOR 2020-2021 |                        |                         |                                                    |
| QUARTER               | NEW CLUB GOAL | NEW CLUBS | DROPPED CLUBS | QUARTER               | BER GROWTH NET<br>GOAL | MEMBER GROWTH<br>ACTUAL | DROPPED<br>MEMBERS ACTUAL<br>(including transfers) |
| JULY/AUG/SEPT         | 2             | 2         | 0             | JULY/AUG/SEPT         | 10                     | 53                      | 49                                                 |
| OCT/NOV/DEC           | 0             | 8         | 0             | OCT/NOV/DEC           | 10                     | 227                     | 78                                                 |
| JAN/FEB/MAR           | 2             | 3         | 36            | JAN/FEB/MAR           | 35                     | 89                      | 1,596                                              |
| APR/MAY/JUNE          | 0             | 0         | 7             | APR/MAY/JUNE          | 5                      | 61                      | 277                                                |